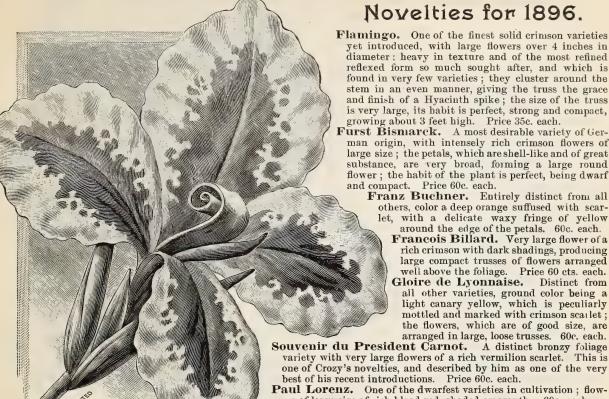

| 4 00   |
|                                                                  | 5 00   |
|                                                                  | 4 00   |
|                                                                  | 4 00   |
| F                                                                | 4 00   |
| The above prices are for established plants in 2\frac{1}{2} inch |        |
| reads in March                                                   | pors,  |

ready in March.

#### Marguerite Carnations.

A fine lot of young seedlings in 2 inch pots of a very choice strain. All colors mixed. 50 cts. per doz., \$3 00 per 100.

### New Large Flowering Dwarf French Cannas.

The Most Desirable Bedding Plant for the American Garden.



Flamingo. One of the finest solid crimson varieties yet introduced, with large flowers over 4 inches in

diameter; heavy in texture and of the most refined reflexed form so much sought after, and which is found in very few varieties; they cluster around the stem in an even manner, giving the truss the grace and finish of a Hyacinth spike; the size of the truss is very large, its habit is perfect, strong and compact, growing about 3 feet high. Price 35c, each.

Furst Bismarck. A most desirable variety of German origin, with intensely rich crimson flowers of large size; the petals, which are shell-like and of great substance, are very broad, forming a large round flower; the habit of the plant is perfect, being dwarf

and compact. Price 60c. each.

Franz Buchner. Entirely distinct from all